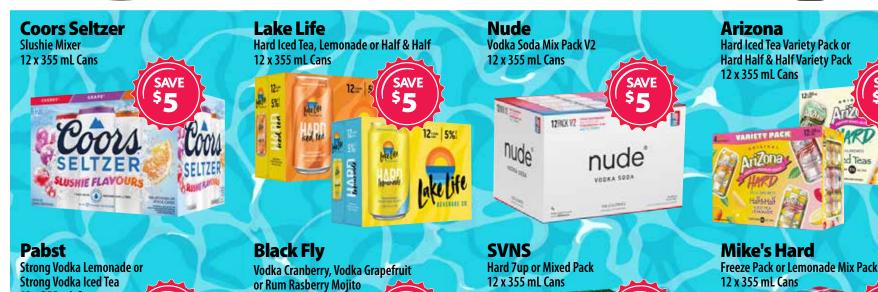

#### Coors

#### Kokanee

#### Co-op Gold

#### **Bohemian**

#### **Old Milwaukee**

#### **Old Style**

#### **Great Western**

12 x 355 mL Cans

#### **Brewhouse** Cerveza

12 x 355 mL Cans CERVEZA

**AGD** Classic Lager 15 x 355 mL Cans